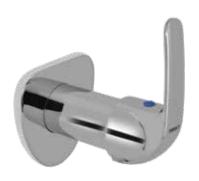

## PRODUCT IMAGE

## TECHNICAL DRAWING

| PRODUCT DETAILS                                     |                                                                                                                                                                                                                                                                                       |
|-----------------------------------------------------|---------------------------------------------------------------------------------------------------------------------------------------------------------------------------------------------------------------------------------------------------------------------------------------|
| Description                                         | In-wall Flush Valve with Wall Flange, Size 25 mm                                                                                                                                                                                                                                      |
| Product Code                                        | ORB-CHR-105081                                                                                                                                                                                                                                                                        |
| Connection Size (mm)                                | N.A                                                                                                                                                                                                                                                                                   |
| Aerator Size                                        | N.A                                                                                                                                                                                                                                                                                   |
| Flow Rate                                           | 47.00 LPM @ 3 bar                                                                                                                                                                                                                                                                     |
| Flow Regulator                                      | N.A                                                                                                                                                                                                                                                                                   |
| Recommended Water Pressure                          | 0.5 Bar - 5 Bar                                                                                                                                                                                                                                                                       |
| Material Composition<br>Specification in Percentage | Brass Ingots as per IS:1264-1997- Cu (58.0-63.0), Sn (0.0-1.0), Pb (0.5-2.5), Ni (0.0-1.0), Al (0.2-0.8), Mn (0.0-0.5), Total Impurity (0.0-2.0), Zn (Remainder)  Brass Rod as per IS:319-1989- Cu (56.0-59.0), Pb (2.0-3.5), Fe (0.0-0.35), Total Impurity (0.0-0.7), Zn (Remainder) |
|                                                     | <b>ABS-</b> Specific Gravity (g/cm2)-(1.06-1.10), Melt Mass Flow Rate (g/10 min.)-(20-26), Rockwell Hardness-(95-115), DTUL @ 66 psi (0.45 MPa) (0C)-(78-102)                                                                                                                         |
| Cartridge Specification                             | Fittings: Components have WRAS Approved for food grade conformity with Brass Housing and Spindle Life Cycle EN 200: 200,000 cycles (Standard), -4.0 LAC Cycles as per EN 200*                                                                                                         |
| Water Tightness                                     | 12 bar (Pass)                                                                                                                                                                                                                                                                         |
| Pressure Resistance                                 | 20 bar (pass)                                                                                                                                                                                                                                                                         |
| Finish                                              | <b>Plating:</b> Nickel-8.0 micron Chromium-0.20 micron, Salt Spray (300 hrs+Validated), Adhesion (Pass)                                                                                                                                                                               |
| Available Colour Finishing                          | Chrome (CHR)                                                                                                                                                                                                                                                                          |