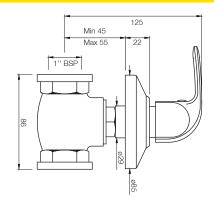

## TECHNICAL DRAWING

| PRODUCT DETAILS                                     |                                                                                                                                                                                                                                                                                       |
|-----------------------------------------------------|---------------------------------------------------------------------------------------------------------------------------------------------------------------------------------------------------------------------------------------------------------------------------------------|
| Description                                         | In-wall Flush Valve with Wall Flange, Size 25 mm                                                                                                                                                                                                                                      |
| Product Code                                        | ORB-CHR-105081                                                                                                                                                                                                                                                                        |
| Connection Size (mm)                                | N.A                                                                                                                                                                                                                                                                                   |
| Aerator Size                                        | N.A                                                                                                                                                                                                                                                                                   |
| Flow Rate                                           | 47.00 LPM @ 3 bar                                                                                                                                                                                                                                                                     |
| Flow Regulator                                      | N.A                                                                                                                                                                                                                                                                                   |
| Recommended Water Pressure                          | 0.5 Bar - 5 Bar                                                                                                                                                                                                                                                                       |
| Material Composition<br>Specification in Percentage | Brass Ingots as per IS:1264-1997- Cu (58.0-63.0), Sn (0.0-1.0), Pb (0.5-2.5), Ni (0.0-1.0), Al (0.2-0.8), Mn (0.0-0.5), Total Impurity (0.0-2.0), Zn (Remainder)  Brass Rod as per IS:319-1989- Cu (56.0-59.0), Pb (2.0-3.5), Fe (0.0-0.35), Total Impurity (0.0-0.7), Zn (Remainder) |
|                                                     | <b>ABS-</b> Specific Gravity (g/cm2)-(1.06-1.10), Melt Mass Flow Rate (g/10 min.)-(20-26), Rockwell Hardness-(95-115), DTUL @ 66 psi (0.45 MPa) (0C)-(78-102)                                                                                                                         |
| Cartridge Specification                             | Fittings: Components have WRAS Approved for food grade conformity with Brass Housing and Spindle Life Cycle EN 200: 200,000 cycles (Standard), -4.0 LAC Cycles as per EN 200*                                                                                                         |
| Water Tightness                                     | 12 bar (Pass)                                                                                                                                                                                                                                                                         |
| Pressure Resistance                                 | 20 bar (pass)                                                                                                                                                                                                                                                                         |
| Finish                                              | <b>Plating:</b> Nickel-8.0 micron Chromium-0.20 micron, Salt Spray (300 hrs+Validated), Adhesion (Pass)                                                                                                                                                                               |
| Available Colour Finishing                          | Chrome (CHR)                                                                                                                                                                                                                                                                          |