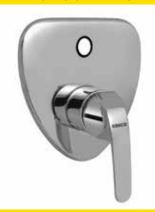

## TECHNICAL DRAWING

| PRODUCT DETAILS                                     |                                                                                                                                                                                                                                            |
|-----------------------------------------------------|--------------------------------------------------------------------------------------------------------------------------------------------------------------------------------------------------------------------------------------------|
| Description                                         | Exposed Part Kit of Single Lever In-wall Diverter (Suitable for Item ALE-055)                                                                                                                                                              |
| Product Code                                        | ORB-CHR-105055K                                                                                                                                                                                                                            |
| Connection Size (mm)                                | N.A                                                                                                                                                                                                                                        |
| Aerator Size                                        | N.A                                                                                                                                                                                                                                        |
| Flow Rate                                           | N.A                                                                                                                                                                                                                                        |
| Flow Regulator                                      | N.A                                                                                                                                                                                                                                        |
| Recommended Water Pressure                          | 0.5 Bar - 5 Bar                                                                                                                                                                                                                            |
| Material Composition<br>Specification in Percentage | Brass Rod as per IS:319-1989- Cu (56.0-59.0), Pb (2.0-3.5), Fe (0.0-0.35), Total Impurity (0.0-0.7), Zn (Remainder)  Brass Sheets as per IS:410-1977- Cu (61.5-64.5), Pb (0.0-0.3), Fe (0.0-0.075),                                        |
|                                                     | Total Impurity (0.0-0.6), Zn (Remainder) <b>ABS-</b> Specific Gravity (g/cm2) - (1.06-1.10), Melt Mass Flow Rate (g/10 min.)- (20-26), Rockwell Hardness - (95-115), DTUL @ 66 psi (0.45 MPa) (0C) - (78-102) <b>NBR 70 -</b> Rubber Parts |
| Cartridge Specification                             | N.A                                                                                                                                                                                                                                        |
| Water Tightness                                     | N.A                                                                                                                                                                                                                                        |
| Pressure Resistance                                 | N.A                                                                                                                                                                                                                                        |
| Finish                                              | <b>Plating:</b> Nickel-8.0 micron Chromium-0.20 micron, Salt Spray (300 hrs+Validated), Adhesion (Pass)                                                                                                                                    |
| Available Colour Finishing                          | Chrome (CHR)                                                                                                                                                                                                                               |