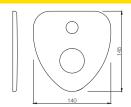

## TECHNICAL DRAWING

| PRODUCT DETAILS                                     |                                                                                                                                                                                                                                            |
|-----------------------------------------------------|--------------------------------------------------------------------------------------------------------------------------------------------------------------------------------------------------------------------------------------------|
| Description                                         | Exposed Part Kit of Single Lever In-wall Diverter (Suitable for Item ALE-055)                                                                                                                                                              |
| Product Code                                        | ORB-CHR-105055K                                                                                                                                                                                                                            |
| Connection Size (mm)                                | N.A                                                                                                                                                                                                                                        |
| Aerator Size                                        | N.A                                                                                                                                                                                                                                        |
| Flow Rate                                           | N.A                                                                                                                                                                                                                                        |
| Flow Regulator                                      | N.A                                                                                                                                                                                                                                        |
| Recommended Water Pressure                          | 0.5 Bar - 5 Bar                                                                                                                                                                                                                            |
| Material Composition<br>Specification in Percentage | Brass Rod as per IS:319-1989- Cu (56.0-59.0), Pb (2.0-3.5), Fe (0.0-0.35), Total Impurity (0.0-0.7), Zn (Remainder)  Brass Sheets as per IS:410-1977- Cu (61.5-64.5), Pb (0.0-0.3), Fe (0.0-0.075),                                        |
|                                                     | Total Impurity (0.0-0.6), Zn (Remainder) <b>ABS-</b> Specific Gravity (g/cm2) - (1.06-1.10), Melt Mass Flow Rate (g/10 min.)- (20-26), Rockwell Hardness - (95-115), DTUL @ 66 psi (0.45 MPa) (0C) - (78-102) <b>NBR 70 -</b> Rubber Parts |
| Cartridge Specification                             | N.A                                                                                                                                                                                                                                        |
| Water Tightness                                     | N.A                                                                                                                                                                                                                                        |
| Pressure Resistance                                 | N.A                                                                                                                                                                                                                                        |
| Finish                                              | <b>Plating:</b> Nickel-8.0 micron Chromium-0.20 micron, Salt Spray (300 hrs+Validated), Adhesion (Pass)                                                                                                                                    |
| Available Colour Finishing                          | Chrome (CHR)                                                                                                                                                                                                                               |