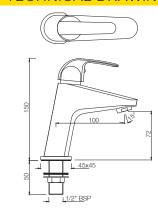

## **TECHNICAL DRAWING**

| PRODUCT DETAILS                                     |                                                                                                                                                                                                                                                                                       |
|-----------------------------------------------------|---------------------------------------------------------------------------------------------------------------------------------------------------------------------------------------------------------------------------------------------------------------------------------------|
| Description                                         | Basin Tap 1/2 Inch                                                                                                                                                                                                                                                                    |
| Product Code                                        | ORB-CHR-105001N                                                                                                                                                                                                                                                                       |
| Connection Size (mm)                                | N.A                                                                                                                                                                                                                                                                                   |
| Aerator Size                                        | M22 X 1 mm                                                                                                                                                                                                                                                                            |
| Flow Rate                                           | 14.45 LPM @ 3 bar                                                                                                                                                                                                                                                                     |
| Flow Regulator                                      | By using flow regulators (Product should be ordered with suffix as GA-6.0 LPM, GB-8.0 LPM, & GD-3.8 LPM @ 3.0 Bar pressure) one can regulate the flow rate                                                                                                                            |
| Recommended Water Pressure                          | 0.5 Bar - 5 Bar                                                                                                                                                                                                                                                                       |
| Material Composition<br>Specification in Percentage | Brass Ingots as per IS:1264-1997- Cu (58.0-63.0), Sn (0.0-1.0), Pb (0.5-2.5), Ni (0.0-1.0), Al (0.2-0.8), Mn (0.0-0.5), Total Impurity (0.0-2.0), Zn (Remainder)  Brass Rod as per IS:319-1989- Cu (56.0-59.0), Pb (2.0-3.5), Fe (0.0-0.35), Total Impurity (0.0-0.7), Zn (Remainder) |
|                                                     | <b>Brass Sheets as per IS:410-1977-</b> Cu (61.5-64.5), Pb (0.0-0.3), Fe (0.0-0.075), Total Impurity (0.0-0.6), Zn (Remainder)                                                                                                                                                        |
| Cartridge Specification                             | Fittings: Components have WRAS Approved for food grade conformity with Brass Housing and Spindle Life Cycle EN 200: 200,000 cycles (Standard),-4.0 LAC Cycles as per EN 200*                                                                                                          |
| Water Tightness                                     | 12 bar (Pass)                                                                                                                                                                                                                                                                         |
| Pressure Resistance                                 | 20 bar (pass)                                                                                                                                                                                                                                                                         |
| Finish                                              | <b>Plating:</b> Nickel-8.0 micron Chromium-0.20 micron, Salt Spray (300 hrs+Validated), Adhesion (Pass)                                                                                                                                                                               |
|                                                     |                                                                                                                                                                                                                                                                                       |