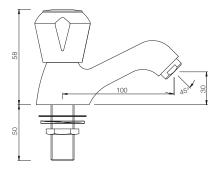

esscobathware.com

## **PRODUCT IMAGE**

**TECHNICAL DRAWING** 





## 1/2" BSP \_

## **PRODUCT DETAILS**

| Description                                         | Basin Tap 1/2 Inch                                                                                                                                                                                                                                                                                                                                                                                                                                                     |
|-----------------------------------------------------|----------------------------------------------------------------------------------------------------------------------------------------------------------------------------------------------