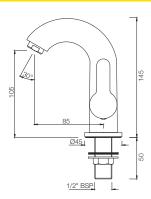

## PRODUCT IMAGE

**TECHNICAL DRAWING** 

## PRODUCT DETAILS

| Description                                         | Basin Tap with Right Hand Operating Knob                                                                                                                                                                                                                                                                                                                                                                                     |
|-----------------------------------------------------|------------------------------------------------------------------------------------------------------------------------------------------------------------------------------------------------------------------------------------------------------------------------------------------------------------------------------------------------------------------------------------------------------------------------------|
| Product Code                                        | COS-CHR-103127                                                                                                                                                                                                                                                                                                                                                                                                               |
| Connection Size (mm)                                | N.A                                                                                                                                                                                                                                                                                                                                                                                                                          |
| Aerator Size                                        | M22X1mm                                                                                                                                                                                                                                                                                                                                                                                                                      |
| Flow Rate                                           | 13.53 LPM @ 3 bar                                                                                                                                                                                                                                                                                                                                                                                                            |
| Flow Regulator                                      | By using flow regulators (Product should be ordered with suffix as GA-6.0 LPM, GB-8.0 LPM, & GD-3.8 LPM @ 3.0 Bar pressure) one can regulate the flow rate                                                                                                                                                                                                                                                                   |
| Recommended Water Pressure                          | 0.5 Bar - 5 Bar                                                                                                                                                                                                                                                                                                                                                                                                              |
| Material Composition<br>Specification in Percentage | Brass Ingots as per IS:1264-1997- Cu (58.0-63.0), Sn (0.0-1.0),<br>Pb (0.5-2.5), Ni (0.0-1.0), Al (0.2-0.8), Mn (0.0-0.5),<br>Total Impurity (0.0-2.0), Zn (Remainder)   Brass Rod as per IS:319-1989- Cu (56.0-59.0), Pb (2.0-3.5),<br>Fe (0.0-0.35), Total Impurity (0.0-0.7), Zn (Remainder)   Brass Sheets as per IS:410-1977- Cu (61.5-64.5), Pb (0.0-0.3),<br>Fe (0.0-0.075), Total Impurity (0.0-0.6), Zn (Remainder) |
| Cartridge Specification                             | <b>Fittings:</b> Components have WRAS Approved for food grade conformity with Brass Housing and Spindle Life Cycle EN 200: 200,000 cycles (Standard,) - 4.0 LAC Cycles as per EN 200                                                                                                                                                                                                                                         |
| Water Tightness                                     | 12 bar (Pass)                                                                                                                                                                                                                                                                                                                                                                                                                |
| Pressure Resistance                                 | 20 bar (pass)                                                                                                                                                                                                                                                                                                                                                                                                                |
| Finish                                              | <b>Plating:</b> Nickel-8.0 micron Chromium-0.20 micron, Salt Spray (300 hrs + Validated), Adhesion (Pass)                                                                                                                                                                                                                                                                                                                    |
| Available Colour Finishing                          | Chrome (CHR)                                                                                                                                                                                                                                                                                                                                                                                                                 |