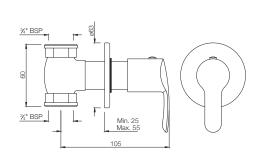

## TECHNICAL DRAWING

| PRODUCT DETAILS                                     |                                                                                                                                                                                                                                                                                                                                                                                                                                                       |
|-----------------------------------------------------|-------------------------------------------------------------------------------------------------------------------------------------------------------------------------------------------------------------------------------------------------------------------------------------------------------------------------------------------------------------------------------------------------------------------------------------------------------|
| Description                                         | In-wall Stop Valve, Reduced Body with Adjustable Wall Flange, Size 20mm                                                                                                                                                                                                                                                                                                                                                                               |
| Product Code                                        | COS-CHR-103099                                                                                                                                                                                                                                                                                                                                                                                                                                        |
| Connection Size (mm)                                | N.A                                                                                                                                                                                                                                                                                                                                                                                                                                                   |
| Aerator Size                                        | N.A                                                                                                                                                                                                                                                                                                                                                                                                                                                   |
| Flow Rate                                           | 24.29 LPM @ 3 bar                                                                                                                                                                                                                                                                                                                                                                                                                                     |
| Flow Regulator                                      | N.A                                                                                                                                                                                                                                                                                                                                                                                                                                                   |
| Recommended Water Pressure                          | 0.5 Bar - 5 Bar                                                                                                                                                                                                                                                                                                                                                                                                                                       |
| Material Composition<br>Specification in Percentage | Brass Ingots as per IS:1264-1997- Cu (58.0-63.0), Sn (0.0-1.0), Pb (0.5-2.5), Ni (0.0-1.0), Al (0.2-0.8), Mn (0.0-0.5), Total Impurity (0.0-2.0), Zn (Remainder)  Brass Rod as per IS:319-1989- Cu (56.0-59.0), Pb (2.0-3.5), Fe (0.0-0.35), Total Impurity (0.0-0.7), Zn (Remainder)  ABS- Specific Gravity (g/cm2) - (1.06-1.10), Melt Mass Flow Rate (g/10 min.) - (20-26), Rockwell Hardness - (95-115), DTUL @ 66 psi (0.45 MPa) (0C) - (78-102) |
| Cartridge Specification                             | Fittings: Components have WRAS Approved for food grade conformity with Brass Housing and Spindle Life Cycle EN 200: 200,000 cycles (Standard), - 4.0 LAC Cycles as per EN 200                                                                                                                                                                                                                                                                         |
| Water Tightness                                     | 12 bar (Pass)                                                                                                                                                                                                                                                                                                                                                                                                                                         |
| Pressure Resistance                                 | 20 bar (pass)                                                                                                                                                                                                                                                                                                                                                                                                                                         |
| Finish                                              | <b>Plating:</b> Nickel-8.0 micron Chromium-0.20 micron, Salt Spray (300 hrs + Validated), Adhesion (Pass)                                                                                                                                                                                                                                                                                                                                             |
| Available Colour Finishing                          | Chrome (CHR)                                                                                                                                                                                                                                                                                                                                                                                                                                          |