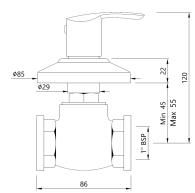

## TECHNICAL DRAWING

| PRODUCT DETAILS                                     |                                                                                                                                                                                                                                                                                                                                                                                                                                                       |
|-----------------------------------------------------|-------------------------------------------------------------------------------------------------------------------------------------------------------------------------------------------------------------------------------------------------------------------------------------------------------------------------------------------------------------------------------------------------------------------------------------------------------|
| Description                                         | In-wall Flush Valve with Wall Flange, Size 25 mm                                                                                                                                                                                                                                                                                                                                                                                                      |
| Product Code                                        | COS-CHR-103081                                                                                                                                                                                                                                                                                                                                                                                                                                        |
| Connection Size (mm)                                | N.A                                                                                                                                                                                                                                                                                                                                                                                                                                                   |
| Aerator Size                                        | N.A                                                                                                                                                                                                                                                                                                                                                                                                                                                   |
| Flow Rate                                           | 47.00 LPM @ 3 bar                                                                                                                                                                                                                                                                                                                                                                                                                                     |
| Flow Regulator                                      | N.A                                                                                                                                                                                                                                                                                                                                                                                                                                                   |
| Recommended Water Pressure                          | 0.5 Bar - 5 Bar                                                                                                                                                                                                                                                                                                                                                                                                                                       |
| Material Composition<br>Specification in Percentage | Brass Ingots as per IS:1264-1997- Cu (58.0-63.0), Sn (0.0-1.0), Pb (0.5-2.5), Ni (0.0-1.0), Al (0.2-0.8), Mn (0.0-0.5), Total Impurity (0.0-2.0), Zn (Remainder)  Brass Rod as per IS:319-1989- Cu (56.0-59.0), Pb (2.0-3.5), Fe (0.0-0.35), Total Impurity (0.0-0.7), Zn (Remainder)  ABS- Specific Gravity (g/cm2) - (1.06-1.10), Melt Mass Flow Rate (g/10 min.) - (20-26), Rockwell Hardness - (95-115), DTUL @ 66 psi (0.45 MPa) (0C) - (78-102) |
| Cartridge Specification                             | Fittings: Components have WRAS Approved for food grade conformity with Brass Housing and Spindle Life Cycle EN 200: 200,000 cycles (Standard), - 4.0 LAC Cycles as per EN 200                                                                                                                                                                                                                                                                         |
| Water Tightness                                     | 12 bar (Pass)                                                                                                                                                                                                                                                                                                                                                                                                                                         |
| Pressure Resistance                                 | 20 bar (pass)                                                                                                                                                                                                                                                                                                                                                                                                                                         |
| Finish                                              | <b>Plating:</b> Nickel-8.0 micron Chromium-0.20 micron, Salt Spray (300 hrs + Validated), Adhesion (Pass)                                                                                                                                                                                                                                                                                                                                             |
| Available Colour Finishing                          | Chrome (CHR)                                                                                                                                                                                                                                                                                                                                                                                                                                          |