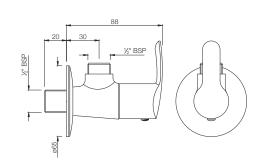

## **TECHNICAL DRAWING**

| PRODUCT DETAILS                                     |                                                                                                                                                                                                                                                                                                                                                                                                                |
|-----------------------------------------------------|----------------------------------------------------------------------------------------------------------------------------------------------------------------------------------------------------------------------------------------------------------------------------------------------------------------------------------------------------------------------------------------------------------------|
| Description                                         | 2-Way Angle Valve with Wall Flange                                                                                                                                                                                                                                                                                                                                                                             |
| Product Code                                        | COS-CHR-103067                                                                                                                                                                                                                                                                                                                                                                                                 |
| Connection Size (mm)                                | N.A                                                                                                                                                                                                                                                                                                                                                                                                            |
| Aerator Size                                        | N.A                                                                                                                                                                                                                                                                                                                                                                                                            |
| Flow Rate                                           | 30.91 LPM @ 3 bar                                                                                                                                                                                                                                                                                                                                                                                              |
| Flow Regulator                                      | N.A                                                                                                                                                                                                                                                                                                                                                                                                            |
| Recommended Water Pressure                          | 0.5 Bar - 5 Bar                                                                                                                                                                                                                                                                                                                                                                                                |
| Material Composition<br>Specification in Percentage | Brass Ingots as per IS:1264-1997- Cu (58.0-63.0), Sn (0.0-1.0), Pb (0.5-2.5), Ni (0.0-1.0), Al (0.2-0.8), Mn (0.0-0.5), Total Impurity (0.0-2.0), Zn (Remainder)  Brass Rod as per IS:319-1989- Cu (56.0-59.0), Pb (2.0-3.5), Fe (0.0-0.35), Total Impurity (0.0-0.7), Zn (Remainder)  Brass Sheets as per IS:410-1977- Cu (61.5-64.5), Pb (0.0-0.3), Fe (0.0-0.075), Total Impurity (0.0-0.6), Zn (Remainder) |
| Cartridge Specification                             | Fittings: Components have WRAS Approved for food grade conformity with Brass Housing and Spindle Life Cycle EN 200: 200,000 cycles (Standard), - 4.0 LAC Cycles as per EN 200                                                                                                                                                                                                                                  |
| Water Tightness                                     | 12 bar (Pass)                                                                                                                                                                                                                                                                                                                                                                                                  |
| Pressure Resistance                                 | 20 bar (pass)                                                                                                                                                                                                                                                                                                                                                                                                  |
| Finish                                              | <b>Plating:</b> Nickel-8.0 micron Chromium-0.20 micron, Salt Spray (300 hrs + Validated), Adhesion (Pass)                                                                                                                                                                                                                                                                                                      |
| Available Colour Finishing                          | Chrome (CHR)                                                                                                                                                                                                                                                                                                                                                                                                   |