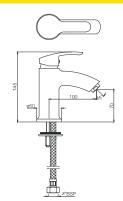

## **TECHNICAL DRAWING**

|                                                     | ***                                                                                                                                                                                                                                                                                                                                                                                                            |
|-----------------------------------------------------|----------------------------------------------------------------------------------------------------------------------------------------------------------------------------------------------------------------------------------------------------------------------------------------------------------------------------------------------------------------------------------------------------------------|
| PRODUCT DETAILS                                     |                                                                                                                                                                                                                                                                                                                                                                                                                |
| Description                                         | Single Lever Basin Mixer without Pop-up Waste, with 375mm Long Braided Hoses                                                                                                                                                                                                                                                                                                                                   |
| Product Code                                        | COS-CHR-103011NB                                                                                                                                                                                                                                                                                                                                                                                               |
| Connection Size (mm)                                | Braided Hoses, 1/2" FIP (ACS Approved) Withstand pressure of 10 Bar                                                                                                                                                                                                                                                                                                                                            |
| Aerator Size                                        | M22X1mm                                                                                                                                                                                                                                                                                                                                                                                                        |
| Flow Rate                                           | 12.37 LPM @ 3 bar                                                                                                                                                                                                                                                                                                                                                                                              |
| Flow Regulator                                      | By using flow regulators (Product should be ordered with suffix as GA-6.0 LPM, GB-8.0 LPM, & GD-3.8 LPM @ 3.0 Bar pressure) one can regulate the flow rate                                                                                                                                                                                                                                                     |
| Recommended Water Pressure                          | 0.5 Bar - 5 Bar                                                                                                                                                                                                                                                                                                                                                                                                |
| Material Composition<br>Specification in Percentage | Brass Ingots as per IS:1264-1997- Cu (58.0-63.0), Sn (0.0-1.0), Pb (0.5-2.5), Ni (0.0-1.0), Al (0.2-0.8), Mn (0.0-0.5), Total Impurity (0.0-2.0), Zn (Remainder)  Brass Rod as per IS:319-1989- Cu (56.0-59.0), Pb (2.0-3.5), Fe (0.0-0.35), Total Impurity (0.0-0.7), Zn (Remainder)  Brass Sheets as per IS:410-1977- Cu (61.5-64.5), Pb (0.0-0.3), Fe (0.0-0.075), Total Impurity (0.0-0.6), Zn (Remainder) |
| Cartridge Specification                             | Cartridge with Brass Spindle Life Cycle EN 817: 70,000 cycles (Standard), - 1.40 LAC Cycles as per EN 817*, - 7.0 LAC Cycles (ON/OFF)*                                                                                                                                                                                                                                                                         |
| Water Tightness                                     | 12 bar (Pass)                                                                                                                                                                                                                                                                                                                                                                                                  |
| Pressure Resistance                                 | 20 bar (pass)                                                                                                                                                                                                                                                                                                                                                                                                  |
| Finish                                              | Plating: Nickel-8.0 micron Chromium-0.20 micron, Salt Spray 300 hrs + Validated), Adhesion (Pass)                                                                                                                                                                                                                                                                                                              |
| Available Colour Finishing                          | Chrome (CHR)                                                                                                                                                                                                                                                                                                                                                                                                   |