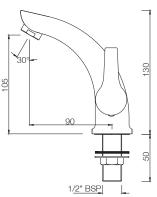

## TECHNICAL DRAWING

|                                                     | 1/2 001                                                                                                                                                                                                                                                                               |
|-----------------------------------------------------|---------------------------------------------------------------------------------------------------------------------------------------------------------------------------------------------------------------------------------------------------------------------------------------|
| PRODUCT DETAILS                                     |                                                                                                                                                                                                                                                                                       |
| Description                                         | Basin Tap with Right Hand Operating Knob                                                                                                                                                                                                                                              |
| Product Code                                        | APR-CHR-101127                                                                                                                                                                                                                                                                        |
| Connection Size (mm)                                | N.A                                                                                                                                                                                                                                                                                   |
| Aerator Size                                        | M22 X 1mm                                                                                                                                                                                                                                                                             |
| Flow Rate                                           | 13.02 LPM @ 3 bar                                                                                                                                                                                                                                                                     |
| Flow Regulator                                      | By using flow regulators (Product should be ordered with suffix as GA-6.0 LPM, GB-8.0 LPM, & GD-3.8 LPM @ 3.0 Bar pressure) one can regulate the flow rate                                                                                                                            |
| Recommended Water Pressure                          | 0.5 Bar - 5 Bar                                                                                                                                                                                                                                                                       |
| Material Composition<br>Specification in Percentage | Brass Ingots as per IS:1264-1997- Cu (58.0-63.0), Sn (0.0-1.0), Pb (0.5-2.5), Ni (0.0-1.0), Al (0.2-0.8), Mn (0.0-0.5), Total Impurity (0.0-2.0), Zn (Remainder)  Brass Rod as per IS:319-1989- Cu (56.0-59.0), Pb (2.0-3.5), Fe (0.0-0.35), Total Impurity (0.0-0.7), Zn (Remainder) |
| Cartridge Specification                             | Fittings: Components have WRAS Approved for food grade conformity with Brass Housing and Spindle Life Cycle EN 200: 200,000 cycles (Standard),-4.0 LAC Cycles as per EN 200*                                                                                                          |
| Water Tightness                                     | 12 bar (Pass)                                                                                                                                                                                                                                                                         |
| Pressure Resistance                                 | 20 bar (pass)                                                                                                                                                                                                                                                                         |
| Finish                                              | <b>Plating:</b> Nickel-8.0 micron Chromium-0.20 micron, Salt Spray (300 hrs+Validated), Adhesion (Pass)                                                                                                                                                                               |
| Available Colour Finishing                          | Chrome (CHR)                                                                                                                                                                                                                                                                          |