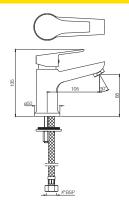

## TECHNICAL DRAWING

| PRODUCT DETAILS                                     |                                                                                                                                                                                                                                                                                                                                                                                                                |
|-----------------------------------------------------|----------------------------------------------------------------------------------------------------------------------------------------------------------------------------------------------------------------------------------------------------------------------------------------------------------------------------------------------------------------------------------------------------------------|
| Description                                         | Single Lever Basin Mixer without Pop-up Waste, with 375mm Long<br>Braided Hoses                                                                                                                                                                                                                                                                                                                                |
| Product Code                                        | APR-CHR-101011NB                                                                                                                                                                                                                                                                                                                                                                                               |
| Connection Size (mm)                                | Braided Hoses, 1/2' FIP (ACS Approved) Withstand pressure of 10 Bar                                                                                                                                                                                                                                                                                                                                            |
| Aerator Size                                        | M22 X 1mm                                                                                                                                                                                                                                                                                                                                                                                                      |
| Flow Rate                                           | 12.26 LPM @ 3 bar                                                                                                                                                                                                                                                                                                                                                                                              |
| Flow Regulator                                      | By using flow regulators (Product should be ordered with suffix as GA-6.0 LPM, GB-8.0 LPM, & GD-3.8 LPM @ 3.0 Bar pressure) one can regulate the flow rate                                                                                                                                                                                                                                                     |
| Recommended Water Pressure                          | 0.5 Bar - 5 Bar                                                                                                                                                                                                                                                                                                                                                                                                |
| Material Composition<br>Specification in Percentage | Brass Ingots as per IS:1264-1997- Cu (58.0-63.0), Sn (0.0-1.0), Pb (0.5-2.5), Ni (0.0-1.0), Al (0.2-0.8), Mn (0.0-0.5), Total Impurity (0.0-2.0), Zn (Remainder)  Brass Rod as per IS:319-1989- Cu (56.0-59.0), Pb (2.0-3.5), Fe (0.0-0.35), Total Impurity (0.0-0.7), Zn (Remainder)  Brass Sheets as per IS:410-1977- Cu (61.5-64.5), Pb (0.0-0.3), Fe (0.0-0.075), Total Impurity (0.0-0.6), Zn (Remainder) |
| Cartridge Specification                             | Cartridge with Brass Spindle Life Cycle EN 817: 70,000 cycles (Standard),<br>-1.40 LAC Cycles as per EN 817*,-7.0 LAC Cycles (ON/OFF)*                                                                                                                                                                                                                                                                         |
| Water Tightness                                     | 12 bar (Pass)                                                                                                                                                                                                                                                                                                                                                                                                  |
| Pressure Resistance                                 | 20 bar (pass)                                                                                                                                                                                                                                                                                                                                                                                                  |
| Finish                                              | <b>Plating:</b> Nickel-8.0 micron Chromium-0.20 micron, Salt Spray (300 hrs+Validated), Adhesion (Pass)                                                                                                                                                                                                                                                                                                        |
| Available Colour Finishing                          | Chrome (CHR)                                                                                                                                                                                                                                                                                                                                                                                                   |