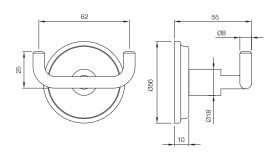

## TECHNICAL DRAWING

| PRODUCT DETAILS                                     |                                                                                                                                                                                                                                                                                                                                                                                                       |
|-----------------------------------------------------|-------------------------------------------------------------------------------------------------------------------------------------------------------------------------------------------------------------------------------------------------------------------------------------------------------------------------------------------------------------------------------------------------------|
| Description                                         | Double Robe Hook                                                                                                                                                                                                                                                                                                                                                                                      |
| Product Code                                        | AEC-CHR-1161N                                                                                                                                                                                                                                                                                                                                                                                         |
| Connection Size (mm)                                | N.A                                                                                                                                                                                                                                                                                                                                                                                                   |
| Aerator Size                                        | N.A                                                                                                                                                                                                                                                                                                                                                                                                   |
| Flow Rate                                           | N.A                                                                                                                                                                                                                                                                                                                                                                                                   |
| Flow Regulator                                      | N.A                                                                                                                                                                                                                                                                                                                                                                                                   |
| Recommended Water Pressure                          | N.A                                                                                                                                                                                                                                                                                                                                                                                                   |
| Material Composition<br>Specification in Percentage | <ul> <li>Brass Forgings- Cu (56.5 - 60.0), Pb (0.6 - 2.0), Fe (0.30 Max), Total Impurities excl.Fe (0.75 Max), Zn (Remainder)</li> <li>Brass Rod as per IS:319-1989- Cu (56.0-59.0), Pb (2.0-3.5), Fe (0.0-0.35), Total Impurity (0.0-0.7), Zn (Remainder)</li> <li>Brass Sheets as per IS:410-1977- Cu (61.5-64.5), Pb (0.0-0.3), Fe (0.0-0.075) Total Impurity (0.0-0.6), Zn (Remainder)</li> </ul> |
| Cartridge Specification                             | N.A                                                                                                                                                                                                                                                                                                                                                                                                   |
| Water Tightness                                     | N.A                                                                                                                                                                                                                                                                                                                                                                                                   |
| Pressure Resistance                                 | N.A                                                                                                                                                                                                                                                                                                                                                                                                   |
| Finish                                              | <b>Plating:</b> Nickel-8.0 micron Chromium-0.20 micron, Salt Spray (300 hrs+Validated), Adhesion (Pass)                                                                                                                                                                                                                                                                                               |
| Available Colour Finishing                          | Chrome (CHR)                                                                                                                                                                                                                                                                                                                                                                                          |