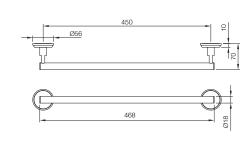

## TECHNICAL DRAWING

| PRODUCT DETAILS                                     |                                                                                                                                                                                                                                                                                                                                                                                                                                                                                                             |
|-----------------------------------------------------|-------------------------------------------------------------------------------------------------------------------------------------------------------------------------------------------------------------------------------------------------------------------------------------------------------------------------------------------------------------------------------------------------------------------------------------------------------------------------------------------------------------|
| Description                                         | Towel Rail 450mm Long, Stainless Steel                                                                                                                                                                                                                                                                                                                                                                                                                                                                      |
| Product Code                                        | AEC-CHR-1111NB                                                                                                                                                                                                                                                                                                                                                                                                                                                                                              |
| Connection Size (mm)                                | N.A                                                                                                                                                                                                                                                                                                                                                                                                                                                                                                         |
| Aerator Size                                        | N.A                                                                                                                                                                                                                                                                                                                                                                                                                                                                                                         |
| Flow Rate                                           | N.A                                                                                                                                                                                                                                                                                                                                                                                                                                                                                                         |
| Flow Regulator                                      | N.A                                                                                                                                                                                                                                                                                                                                                                                                                                                                                                         |
| Recommended Water Pressure                          | N.A                                                                                                                                                                                                                                                                                                                                                                                                                                                                                                         |
| Material Composition<br>Specification in Percentage | <ul> <li>Brass Forgings- Cu (56.5 - 60.0), Pb (0.6 - 2.0), Fe (0.30 Max), Total Impuritie excl. Fe (0.75 Max), Zn (Remainder)</li> <li>Brass Rod as per IS:319-1989- Cu (56.0-59.0), Pb (2.0-3.5), Fe (0.0-0.35), Total Impurity (0.0-0.7), Zn (Remainder)</li> <li>Brass Sheets as per IS:410-1977- Cu (61.5-64.5), Pb (0.0-0.3), Fe (0.0-0.075 Total Impurity (0.0-0.6), Zn (Remainder)</li> <li>S.S Pipe AISI:304- Ni (8.0-11.0), Ch (18.0-20.0), Mn (0.0-0.2), Ca (0.0-0.08), Fe (Remainder)</li> </ul> |
| Cartridge Specification                             | N.A                                                                                                                                                                                                                                                                                                                                                                                                                                                                                                         |
| Water Tightness                                     | N.A                                                                                                                                                                                                                                                                                                                                                                                                                                                                                                         |
| Pressure Resistance                                 | N.A                                                                                                                                                                                                                                                                                                                                                                                                                                                                                                         |
| Finish                                              | Plating: Nickel-8.0 micron Chromium-0.20 micron, Salt Spray (300 hrs+Validated),tt Adhesion (Pass)                                                                                                                                                                                                                                                                                                                                                                                                          |
| Available Colour Finishing                          | Chrome (CHR)                                                                                                                                                                                                                                                                                                                                                                                                                                                                                                |